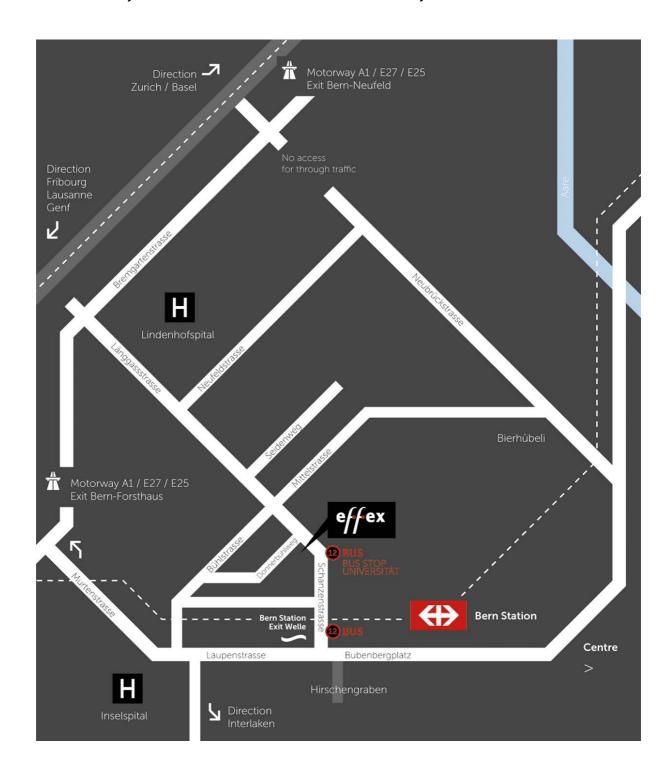

#### How to reach us:

#### By car:

#### From Zurich:

Motorway A1 before reaching Bern bear right at the motorway junction

Wankdorf, continue on the A1 in the direction of Geneva, Lausanne, Fribourg, Neuchâtel,

Bern-Neufeld

Exit Bern-Forsthaus: bear left towards the centre (Zentrum)

At traffic lights turn left into Bremgartenstrasse - direction Länggasse

At the island, take the first exit (Länggassstrasse)

Our office is on the right, about 1000 m down the road.

#### From Murten/Lausanne:

Motorway A1 before reaching Bern exit Weyermannshaus, bear half-right

Direction Bern-Forsthaus, Zentrum, Insel hospital

Exit Bern-Forsthaus bear left towards the centre (Zentrum)

At traffic lights turn left into Bremgartenstrasse - direction Länggasse

At the island, take the first exit (Länggassstrasse)

Our office is on the right, about 1000 m down the road.

There is no parking available, however, you are likely to find a space in the blue zone in the quarter.

#### With public transport:

As of Bern Station:

Exit West/Staircase Wave (Welle) to Schanzenstrasse

Bus stop "Schanzenstrasse" Bus no. 12 (direction Länggasse)

Exit 1st bus stop "Universität"

The entrance to our office, Falkenpaltz 11 is on the opposite side of the road.